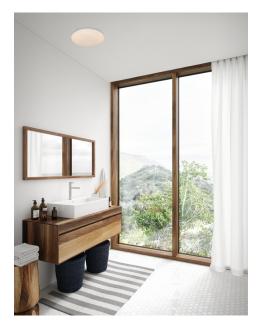

Sensor: Integrated Sensor angle: 180°

Montone is a classic and timeless ceiling lamp with an opal white shade, which gives a nice and pleasant light. The simple expression means that Montone fits beautifully into most homes. The ceiling lamp has an integrated LED lighting source, which is energy-saving and contributes to long life.