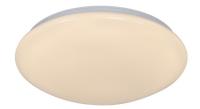

## nordlux®

Height (cm): 9.6 Projection (cm): 9.6 Width (cm): 33 33 Shade diameter (cm): 33

## Montone 33

Item number: 2015226101 White EAN: 5704924002304

Packaging unit 3 Material: Metal/Plastic IP44, Class 1 (Earth contact), 230V LED MODUL, Light source incl. 18w led

Area: Indoor Energy class A+

Sensor: Integrated Sensor angle: 180°

Montone is a classic and timeless ceiling lamp with an opal white shade, which gives a nice and pleasant light. The simple expression means that Montone fits beautifully into most homes. The ceiling lamp has an integrated LED lighting source, which is energy-saving and contributes to long life.