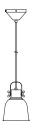

## nordlux®

Shade diameter (cm): 16 Shade height (cm): 22 Tilt angle: 180°

## Adrian 16

Item number: 48783003 Black EAN: 5701581461789

Packaging unit 6 Material: Metal/Plastic IP20, Class 2 (Double isolated), 230V Cord: 200 cm, Black/White textile cable Can the cable be replaced? No E27, Max. 25W, Light source not included