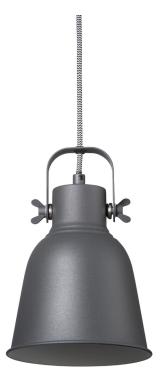

## Adrian 16

Item number: 48783003 Black EAN: 5701581461789

Packaging unit 6 Material: Metal/Plastic IP20, Class 2 (Double isolated), 230V Cord: 200 cm, Black/White textile cable Can the cable be replaced? No E27, Max. 25W, Light source not included

Area: Indoor Energy class A++ - E

With its raw and industrial design, the Adrian series creates a contrast to the bright and feminine Nordic interior style. The interaction between the rough surface and the integrated screws reinforces the industrial expression. In contrast to the rough design, the screen creates cosy lighting with downward light and simultaneously spreads the light out into the room through the screws on the side, contributing to a whole new lighting experience.