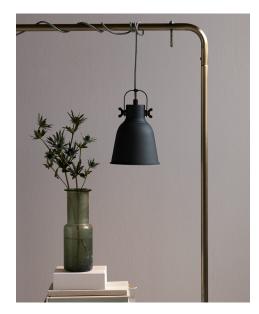

Area: Indoor Energy class A++ - E

With its raw and industrial design, the Adrian series creates a contrast to the bright and feminine Nordic interior style. The interaction between the rough surface and the integrated screws reinforces the industrial expression. In contrast to the rough design, the screen creates cosy lighting with downward light and simultaneously spreads the light out into the room through the screws on the side, contributing to a whole new lighting experience.