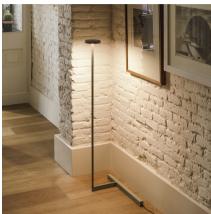

## 5955

Design By Ichiro Iwasaki

The Flat floor lamp offers multiple functionality; material and light are integrated in a single body. The Flat collection contains various planes of light that rise up to become self-illuminating supports.

### **General Lighting**

Lamp that emits an upward or backward beam that is reflected by the ceiling or wall.