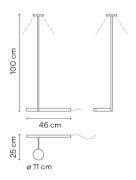

## 5955

Design By Ichiro Iwasaki

The Flat floor lamp offers multiple functionality; material and light are integrated in a single body. The Flat collection contains various planes of light that rise up to become self-illuminating supports.

Instalation type

Plug-in

Materials

Body: Steel Base: Steel Head: Aluminium Reflector: Aluminum

Light source

1x LED PLATE 7W 400mA

LED

CRI>90 1200 lm 171.4 2700 K / 3500 K / 4000 K

Driver

Constant Current 400 100~240 V V 50~60 Hz HZ

Remarks

24V transformer at plug

**Application** 

Floor Lamps

**Packaging** 

1 Box 0.72 m x 0.72 m x 0.96 m Gross weigth 11.6