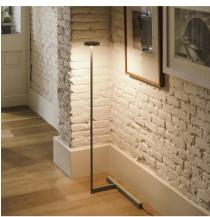

## 5955

Design By Ichiro Iwasaki

The Flat floor lamp offers multiple functionality; material and light are integrated in a single body. The Flat collection contains various planes of light that rise up to become self-illuminating supports.

### **General Lighting**

Lamp that emits an upward or backward beam that is reflected by the ceiling or wall.