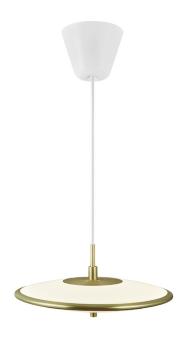

## Blanche 32

## nordlux

Height (cm): 13.8 Width (cm): 31.7

31.7

Shade diameter (cm): 31.7

## Blanche 32

Item number: 2120753035 Brass EAN: 5704924004216

Packaging unit 2 Material: Metal/Plastic

IP 20, Class 2 (Double isolated), 230V Cord: 300 cm, White textile cable Can the cable be replaced? No LED MODUL, Light source incl. 15w led

## Lightsource info (pr. lightsource)

Lumen: 1080 Lumen/Watt: 72 Lifetime: 25000

Colour temperature: 2700K

RA: 80 Dimmable: Yes

The Blanche series by Bjørn + Balle is carried out in a classic design with elegant art deco references. Brushed brass details encircle the opalized diffuser that emits a soft light both upwards and downwards. The slim design makes the pendant perfect above a dining table. Dimmable on wall switch for obtaining the perfect light for every situation.