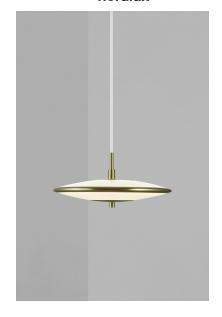

## Blanche 32

## nordlux

Height (cm): 13.8 Width (cm): 31.7

31.7

Shade diameter (cm): 31.7

## Blanche 32

Item number: 2120753035 Brass EAN: 5704924004216

Packaging unit 2 Material: Metal/Plastic

IP 20, Class 2 (Double isolated), 230V Cord: 300 cm, White textile cable Can the cable be replaced? No LED MODUL, Light source incl. 15w led

## Lightsource info (pr. lightsource)

Lumen: 1080 Lumen/Watt: 72 Lifetime: 25000

Colour temperature: 2700K

RA: 80 Dimmable: Yes

The Blanche series by Bjørn + Balle is carried out in a classic design with elegant art deco references. Brushed brass details encircle the opalized diffuser that emits a soft light both upwards and downwards. The slim design makes the pendant perfect above a dining table. Dimmable on wall switch for obtaining the perfect light for every situation.