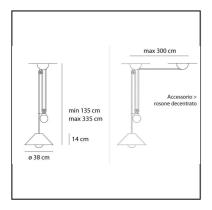

#### **DIMENSIONS**

Height: 1350 mmDiameter: 380 mm

- Max Extension Height: 3350 mm

- Glow Wire Test: **650°** 