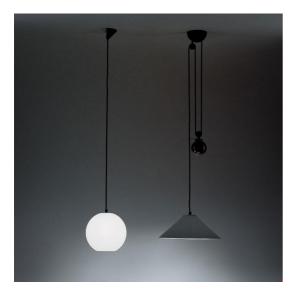

#### **DESCRIPTION**

Aggregato is the result of Enzo Mari's thoughts on the logics of industrial production: a handful of basic elements make it possible to put together multiple solutions of light; it is a systemic and strictly understated thought, to illuminate all spaces. Today, three different diffusers in two sizes can be combined with a simple suspension structure or with Saliscendi a Sfera.

#### **FEATURES**

- Product Code: **A089860 + A033100** 

Colour: Anthracite grayInstallation: Suspension

- Material: Technopolymer, methacrylate or steel

Series: Design CollectionEnvironment: Indoor

- Area contract: **Residential** 