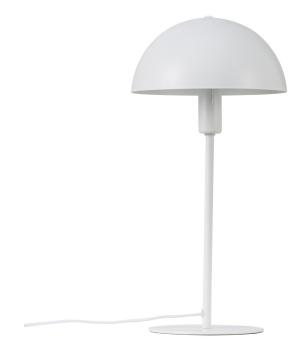

## nordlux®

Height (cm): 40.5 Shade diameter (cm): 20

## **Ellen**

Item number: 48555001 White EAN: 5701581458086

Packaging unit 3 Material: Metal/Plastic

IP20, Class 2 (Double isolated), 230V Cord: 150 cm, White textile cable Can the cable be replaced? No

Switch on the cable

E14, Max. 40W, Light source not included

Area: Indoor

Energy class A++ - E

The essence of Scandinavian design is reflected in the timeless Ellen series. The simple and round design in this series has been achieved in the most beautiful of ways, where the design of the lamp provides a complete expression. The large, domed screen contrasts nicely with the lightweight frame and, at the same time, contributes visual volume and a wide field of light, giving pleasant lighting.