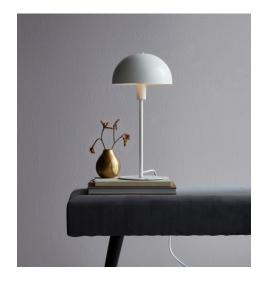

## nordlux®

Height (cm): 40.5 Shade diameter (cm): 20

## **Ellen**

Item number: 48555001 White EAN: 5701581458086

Packaging unit 3 Material: Metal/Plastic

IP20, Class 2 (Double isolated), 230V Cord: 150 cm, White textile cable Can the cable be replaced? No

Switch on the cable

E14, Max. 40W, Light source not included

Area: Indoor

Energy class A++ - E

The essence of Scandinavian design is reflected in the timeless Ellen series. The simple and round design in this series has been achieved in the most beautiful of ways, where the design of the lamp provides a complete expression. The large, domed screen contrasts nicely with the lightweight frame and, at the same time, contributes visual volume and a wide field of light, giving pleasant lighting.