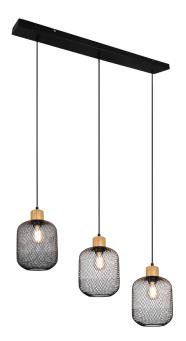

#### **Pendant**

# **CALIMERO - R30563032**

excl. 3x E27 · max. 40W

- Ceiling mounting
- IP20
- Lamp(s) not included

## **Material construction**

Metal · Black mat Metal · Black mat

## **Product dimensions**

Width: 80cm Height: 150cm Depth: 18cm Weight: 2kg