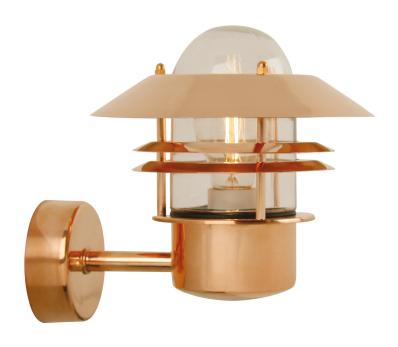

## **Blokhus**

Item number: 25011030 Copper EAN: 5701581115040

Packaging unit 3 Material: Copper/Glass IP54, Class 1 (Earth contact), 230V

E27, Max. 60W, Light source not included

Parallel connection possible

Area: Outdoor Energy class A++ - D

A classic light fixture from Nordlux, suitable for mounting in the driveway, at the entrance, on the terrace, or on the patio. This model is designed with an upward facing lampshade. The built-in sensor ensures that the light turns on automatically when it detects motion nearby. At the same time, it ensures that the light is not turned on unnecessarily.