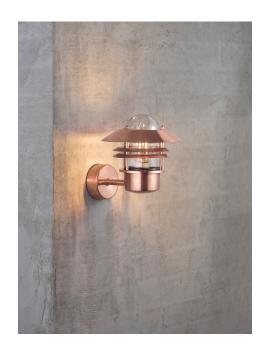

Area: Outdoor Energy class A++ - D

A classic light fixture from Nordlux, suitable for mounting in the driveway, at the entrance, on the terrace, or on the patio. This model is designed with an upward facing lampshade. The built-in sensor ensures that the light turns on automatically when it detects motion nearby. At the same time, it ensures that the light is not turned on unnecessarily.