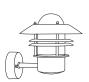

## nordlux®

Height (cm): 23 Projection (cm): 25 Shade diameter (cm): 22 Wall box (cm): Ø 9,7