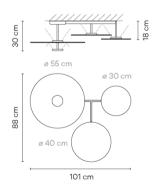

## Model Sheet

71 White, Green L1, Off-White NCS S 0300-N, NCS S 4005-G80Y,

10 White test ral

**LED temperature** 2700 K / 3500 K / color 4000 K

1000

Dimming DALI 1-10V Push

**Instalation type** Surface Canopy

Materials Ceiling rose: Steel Reflector: Aluminum

Body: Steel
Head: Aluminium

Light source 4 x LED PLATE 13,5W 700mA

E

LED CRI>90 6960 lm 128.88

2700 K / 3500 K / 4000 K

**Driver** Constant Current 700 220~240 V V 50~60 Hz HZ

[P20] [50-60Hz

Application Ceiling Lamps

Packaging 1 Box

0.727 m x 0.727 m x 0.32 m Gross weigth 25.8 Net weigth 15.38 Vol. 0.1691 **Lighting effect** CS S 1000-N

General Lighting

Lamp that emits an upward or backward beam that is reflected by the ceiling or wall.