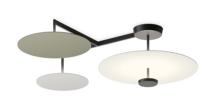

## 5905

Design By Ichiro Iwasaki

Flat is a ceiling lamp composed of horizontal discs at various heights that create planes of reflected light. The Flat ceiling light has a strong graphic quality, combining structure and functionality.