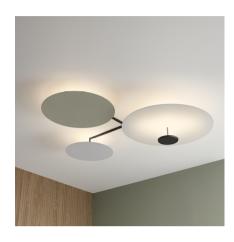

## 5905

Design By Ichiro Iwasaki

Flat is a ceiling lamp composed of horizontal discs at various heights that create planes of reflected light. The Flat ceiling light has a strong graphic quality, combining structure and functionality.