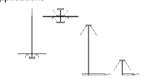

Photometric Data

 Efficiency
 68.21 lm/W

 Coordinate System
 CG

 Total Flux
 3015.66 lm

 Maximum Value
 826.00 cd

Other Applications

All of our products come with a five-year warranty. Check our legal terms at www.vibia.com/warranty