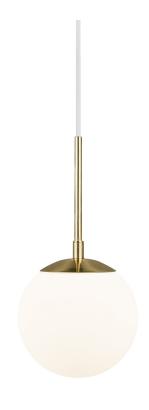

Height (cm): 29 Width (cm): 15

15

Shade diameter (cm): 15 Shade height (cm): 15

## **Grant 15**

Item number: 2010553035 Brass EAN: 5704924001109

Packaging unit 3 Material: Glass/Metal

IP20, Class 2 (Double isolated), 230V

Cord: 200 cm, White

Can the cable be replaced? No

E14, Max. 15W, Light source not included

Area: Indoor

Grant balances simplicity and elegance in the best way imaginable, where all the unnecessary decorations are removed, allowing the shape and materials to stand out. The beautiful luminous spherical glass dome is enclosed by its frame, creating a complete and decorative whole.