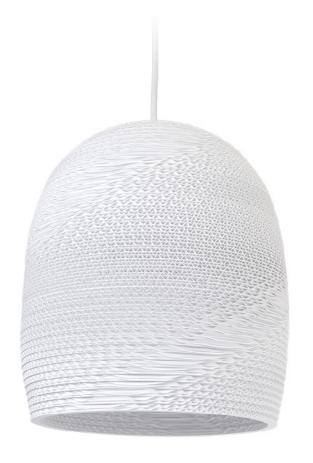

## Bell<sub>10</sub>

1x 60W maximum incandescent E27 socket | 230V 50Hz | Class II

For use with dimmable incandescnet bulbs. Also compatible with CFL bulbs or dimmable LED bulbs of equivalent wattage.

Mounting Installation: Suspended