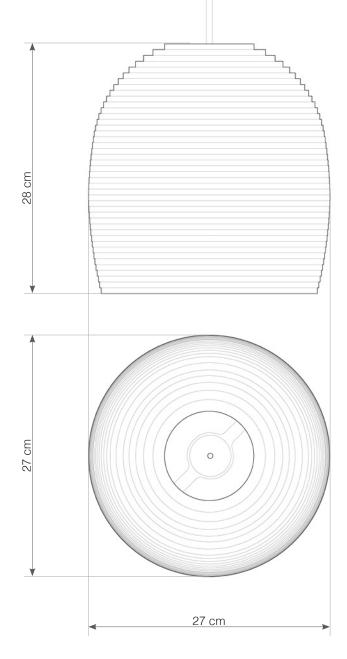

## Bell<sub>10</sub>

1x 60W maximum incandescent E27 socket | 230V 50Hz | Class II

For use with dimmable incandescnet bulbs. Also compatible with CFL bulbs or dimmable LED bulbs of equivalent wattage.

Mounting Installation: Suspended