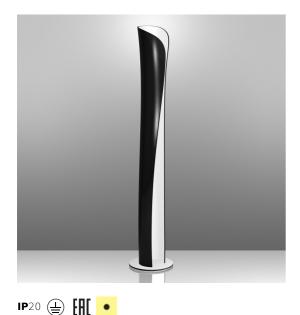

### DESCRIPTION

Floor and wall lamp. A steel panel screens and releases a soft indirect light upwards together with a diffused light along the vertical aperture of the lamp. Painted steel body lamp, with cover-base in painted inox-steel. With light intensity regulator.

#### FEATURES

- Product Code: 1361W10A
- Colour: Black / White
- Installation: Floor
- Material: Steel
- Series: Design Collection
- Environment: Indoor
- Area contract: Hospitality, Residential
- Emission: Indirect And Diffused
- design by: Karim Rashid