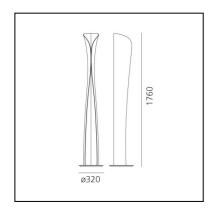

# Cadmo Floor - LED - Black/White 2700K

## Karim Rashid



### DESCRIPTION

Floor and wall lamp. A steel panel screens and releases a soft indirect light upwards together with a diffused light along the vertical aperture of the lamp. Painted steel body lamp, with cover-base in painted inox-steel. With light intensity regulator.



#### LUMINAIRE

- Watt: **44W**
- Voltage: 220V-240V
- Delivered lumen output: 3831lm
- CCT: 2700K
- Efficiency: **90%**
- Efficacy: 87.06lm/W
- CRI: 90

#### Notes

Lamp included. With touch dimmer.

#### FEATURES

- Product Code: 1361W10A
- Colour: Black / White
- Installation: Floor
- Material: Steel
- Series: Design Collection
- Environment: Indoor
- Area contract: Hospitality, Residential
- Emission: Indirect And Diffused
- design by: Karim Rashid

#### DIMENSIONS

- Height: 1740 mm
- Diameter: 320 mm

#### SOURCES INCLUDED

- Category: Led
- Number: 1
- Watt: **44W**
- Delivered lumen output: 3868Im
- Color temperature (K): 2700K
- CRI: 90
- Color Tolerance: MacAdam 3SDCM

#### SOURCES NOT INCLUDED

- Category: LED RETROFIT
- Number: **1**
- Watt: 10W
- Socket: **GU10**
- Color tem