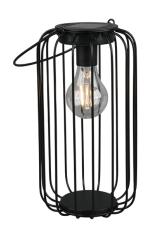

# **COTOCA - R55316132**

incl. 1x LED LED, W · 1x 2lm,

- Dusk sensor
- Rechargeable battery operated
- IP44
- Solar

# **Material construction**

Metal · Black mat

#### **Product dimensions**

Height: 38cm min. height: 26cm Diameter: 13cm