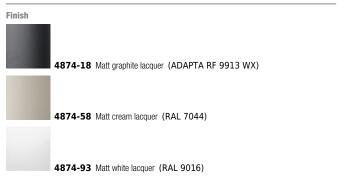

### 4874.

Application Ceiling Lamps

Installation type

Surface

#### Description

Duo is a ceiling light with surface installation where the natural warm appearance of the oak wood on the inside is combined with the technical refinement of the aluminium metal wrap on the outside.

#### Diffuser

Polycarbonate diffuser

Materials

Shade: Aluminum

Sketch

Electrical characteristics 1 x LED PLATE 12W 350mA

Total 12.0 W

×