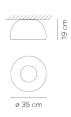

#### Diffuser

Polycarbonate diffuser

Materials

Shade: Aluminum

Sketch

Electrical characteristics 1 x LED PLATE 12W 350mA

Total 12.0 W

×

#### Electronic dimming 1-10V PUSH

Physical characteristics

1 Box / 0.00 x 0.00 x 0.00 m. / Vol. 0.0661 m³ / Gross weight 5.0 kg. / Net weight 4.0 kg.

Installation and assembly Please, see the installation manual