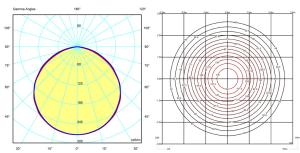

**Physical characteristics** 

1 Box / 0.17 x 0.42 x 1.31 m. / Vol. 0.1045  $m^3\,/$ Gross weight 15.6 kg. / Net weight 14.0 kg.

Installation and assembly

Please, see the installation manual

Light distribution

## **General lighting**

Lamp for general lighting that equally distributes the light in all directions.

Certificates