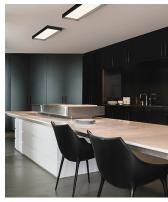

## **UP**

Design by Ramos & Bassols.

Reference 4452. Application Ceiling Lamps Installation type Surface

Description

Up is a ceiling lamp with a surface installation that includes a new flat diffusion LED system. Designed by Ramos & Bassols, it is characterised by including the equipment integrated in a 7cm-high structure.

## **General lighting**

Lamp for general lighting that equally distributes the light in all directions.

Certificates