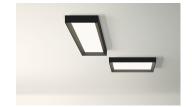

## **UP**

Design by Ramos & Bassols.

Reference 4452. Application Ceiling Lamps Installation type Surface

Description

Up is a ceiling lamp with a surface installation that includes a new flat diffusion LED system. Designed by Ramos & Bassols, it is characterised by including the equipment integrated in a 7cm-high structure.