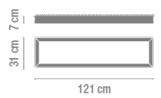

## **UP**

Design by Ramos & Bassols.

Reference 4452. Application Ceiling Lamps Installation type Surface

Description

Up is a ceiling lamp with a surface installation that includes a new flat diffusion LED system. Designed by Ramos & Bassols, it is characterised by including the equipment integrated in a 7cm-high structure.

**Physical characteristics** 

1 Box / 0.17 x 0.42 x 1.31 m. / Vol. 0.1045  $m^3\,/$ Gross weight 15.6 kg. / Net weight 14.0 kg.

Installation and assembly

Please, see the installation manual

Light distribution