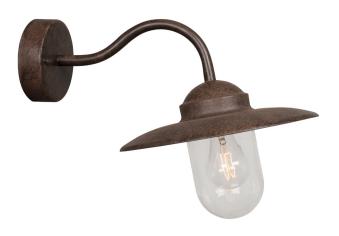

## nordlux®

Height (cm): 27 Projection (cm): 42 Shade diameter (cm): 27.5 Wall box (cm): Ø11

## Luxembourg

Item number: 22671009 Rusty EAN: 5701581233171

Packaging unit 3 Material: Galvanized steel/Glass IP54, Class 2 (Double isolated), 230V E27, Max. 60W, Light source not included Parallel connection possible

Area: Outdoor

This elegant wall light from the Nordlux Luxembourg series is a classic outdoor wall light with a glass dome to provide beautiful lighting at your entrance, in the driveway, garage, on the terrace, or on the patio. The light can be connected in parallel with several lights and is equipped with an LED bulb.