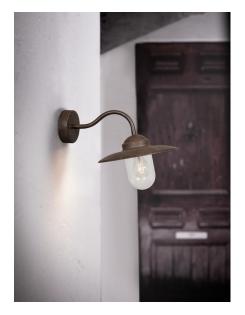

## nordlux®

Height (cm): 27 Projection (cm): 42 Shade diameter (cm): 27.5 Wall box (cm): Ø11

## Luxembourg

Item number: 22671009 Rusty EAN: 5701581233171

Packaging unit 3 Material: Galvanized steel/Glass IP54, Class 2 (Double isolated), 230V E27, Max. 60W, Light source not included Parallel connection possible

Area: Outdoor

This elegant wall light from the Nordlux Luxembourg series is a classic outdoor wall light with a glass dome to provide beautiful lighting at your entrance, in the driveway, garage, on the terrace, or on the patio. The light can be connected in parallel with several lights and is equipped with an LED bulb.