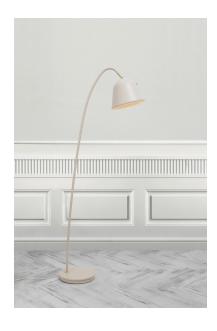

## nordlux®

Height (cm): 148 Width (cm): 26.5

61.2

Shade diameter (cm): 23.4 Tube diameter (cm): 1.6

Tilt angle: 64°

## Fleur

Item number: 2112124001 Beige

EAN: 5704924005305

Packaging unit 2 Material: Metal

IP20, Class 2 (Double isolated), 230V

Cord: 150 cm, White

Can the cable be replaced? No

Switch on the fixture

E27, Max. 15W, Light source not included

Area: Indoor

Fleur is inspired by old times, vintage design and soft lines. The beige powder coloured floor lamp is decorated with beautiful brass details. You can easily adjust the lamp head for a pleasant, directional light. The light is turned on and off by the retro rocking switch.