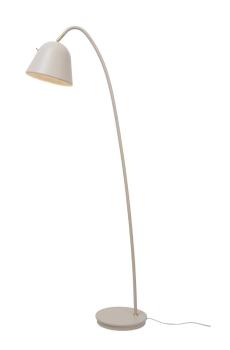

## nordlux®

Height (cm): 148 Width (cm): 26.5

61.2

Shade diameter (cm): 23.4 Tube diameter (cm): 1.6

Tilt angle: 64°

## Fleur

Item number: 2112124001 Beige

EAN: 5704924005305

Packaging unit 2 Material: Metal

IP20, Class 2 (Double isolated), 230V

Cord: 150 cm, White

Can the cable be replaced? No

Switch on the fixture

E27, Max. 15W, Light source not included

Area: Indoor

Fleur is inspired by old times, vintage design and soft lines. The beige powder coloured floor lamp is decorated with beautiful brass details. You can easily adjust the lamp head for a pleasant, directional light. The light is turned on and off by the retro rocking switch.