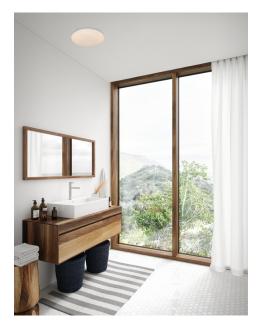

## Lightsource info (pr. lightsource)

Lumen: 1000 Lumen/Watt: 100 Lifetime: 20000 On/Off: 20000 Colour temperature: 2700K RA: 80 Beam angle: 120° Dimmable: No

Energy class A+

Montone is a classic and timeless ceiling lamp with an opal white shade, which gives a nice and pleasant light. The simple expression means that Montone fits beautifully into most homes. The ceiling lamp has an integrated LED lighting source, which is energy-saving and contributes to long life.