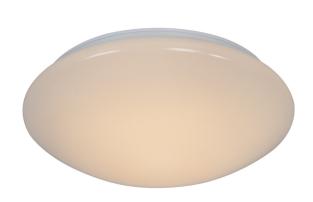

## Montone 30

Item number: 2015196101 White EAN: 5704924002274

Packaging unit 3 Material: Metal/Plastic IP44, Class 1 (Earth contact), 230V LED MODUL, Light source incl. 10w led

Area: Indoor Energy class A+

## Lightsource info (pr. lightsource)

Lumen: 1000 Lumen/Watt: 100 Lifetime: 20000 On/Off: 20000 Colour temperature: 2700K RA: 80 Beam angle: 120° Dimmable: No

Energy class A+

Montone is a classic and timeless ceiling lamp with an opal white shade, which gives a nice and pleasant light. The simple expression means that Montone fits beautifully into most homes. The ceiling lamp has an integrated LED lighting source, which is energy-saving and contributes to long life.