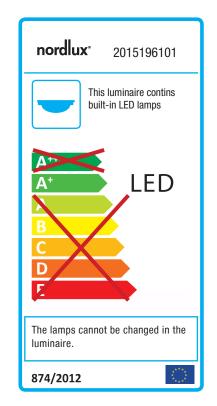

## Montone 30

Item number: 2015196101 White EAN: 5704924002274

Packaging unit 3 Material: Metal/Plastic IP44, Class 1 (Earth contact), 230V LED MODUL, Light source incl. 10w led

Area: Indoor Energy class A+

## Lightsource info (pr. lightsource)

Lumen: 1000 Lumen/Watt: 100 Lifetime: 20000 On/Off: 20000 Colour temperature: 2700K RA: 80 Beam angle: 120° Dimmable: No

Energy class A+

Montone is a classic and timeless ceiling lamp with an opal white shade, which gives a nice and pleasant light. The simple expression means that Montone fits beautifully into most homes. The ceiling lamp has an integrated LED lighting source, which is energy-saving and contributes to long life.