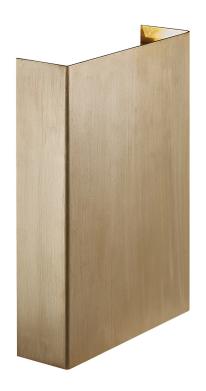

## Fold 15

Item number: 2019051035 Brass EAN: 5704924000614

Packaging unit 3 Material: Brass/Plastic LED MODUL, Light source incl. 2x5w led

Area: Outdoor

Total driver+bulb consumption (Watt): 10 Transformer/driver placement: I lampen