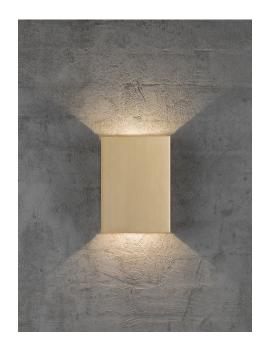

## Lightsource info (pr. lightsource)

Lumen: 250 Lumen/Watt: 50 Lifetime: 30000 On/Off: 15000

Colour temperature: 3000K

RA: 80

Beam angle: 120° Dimmable: No

Energy class A+

"Fold a sheet of paper, place a bulb behind - and you have a lamp." Although the reality is not that simple, designer Henrik Bønnelycke wants the light to appear as if it is. In terms of shape, Fold is brightly clear, where the selected details and latest LED technology are in focus. The magnetic shade makes the installation simple and the design distinct without visible screws. The light shines up and down, and the four included light patterns change the light based on desire and personal style and are also an element for light dimming.