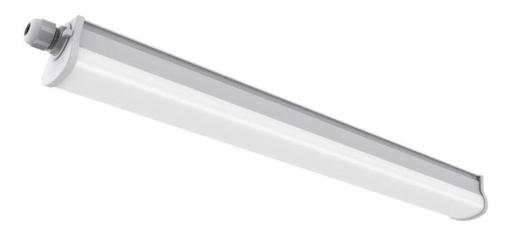

## Westport 60

Item number: 49656110 Grey EAN: 5701581481886

Packaging unit 6 Material: Plastic IP65, Class 2 (Double isolated), 230V LED MODUL, Light source incl. 23w led Parallel connection possible

Area: Outdoor Energy class A+ Transformer/driver placement: I lampen

Westpost is an IP65 light fixture with an integrated LED light source, which contributes to a long life of 25,000 hours. The light fixture provides a good functional light of 4000 K, and simultaneously has a high degree of protection, which makes it particularly useful for outdoor use in e.g. the garage, workshop or carport.