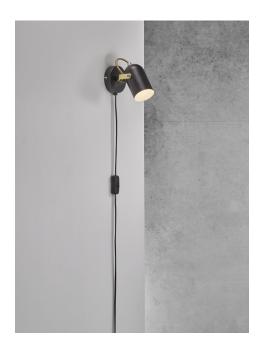

## Lotus

Item number: 50101003 Black/brass

EAN: 5701581478183

Packaging unit 6 Material: Metal/Plastic

IP20, Class 2 (Double isolated), 230V

Cord: 150 cm, Black

Can the cable be replaced? Yes

Switch on the cable

E14, Max. 40W, Light source not included

Area: Indoor

Energy class A++ - E

The Lotus series has a smart and stylish design with a black silk matt finish and polished brass details.

The spotlight head can be adjusted, making Lotus highly functional by providing good and effective lighting that can be easily angled in the desired direction.