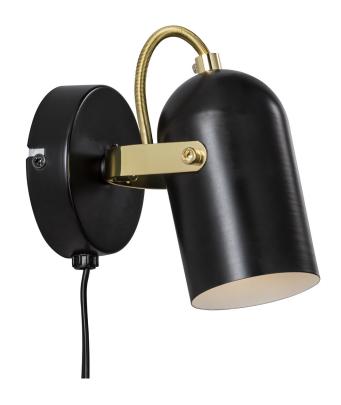

## Lotus

Item number: 50101003 Black/brass

EAN: 5701581478183

Packaging unit 6 Material: Metal/Plastic

IP20, Class 2 (Double isolated), 230V

Cord: 150 cm, Black

Can the cable be replaced? Yes

Switch on the cable

E14, Max. 40W, Light source not included

Area: Indoor

Energy class A++ - E

The Lotus series has a smart and stylish design with a black silk matt finish and polished brass details.

The spotlight head can be adjusted, making Lotus highly functional by providing good and effective lighting that can be easily angled in the desired direction.