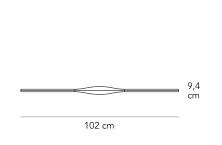

## **APEX**

Karim Rashid, 2015

Apex is a wall lamp that is distinguished by its elegant, streamlined design and eye-shaped center. Each end of the lighting fi xture tapers off and almost disappears into its surroundings, while at the same time emitting a powerful, functional blade of light. Apex can be installed horizontally or vertically.