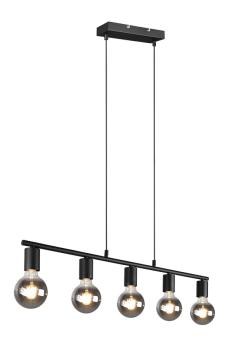

#### **Pendant**

# **VANNES - R30185032**

excl. 5x E27 · max. 40W

- Ceiling mounting
- Lamp(s) not included

## **Material construction**

Metal · Black mat

## **Product dimensions**

Width: 82cm Height: 150cm Depth: 8cm Weight: 1kg