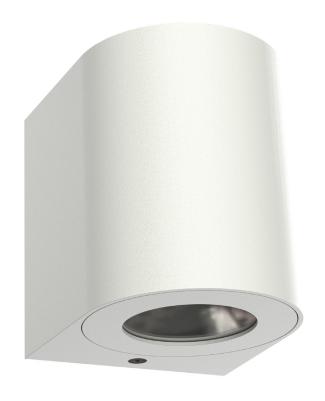

## Canto 2

Item number: 49701001 White EAN: 5701581482388

Packaging unit 3
Material: Aluminium
IP44, Class 1 (Earth contact), 230V
LED MODUL, Light source incl. 2x6w led
Parallel connection possible

Area: Outdoor Energy class A++ - A