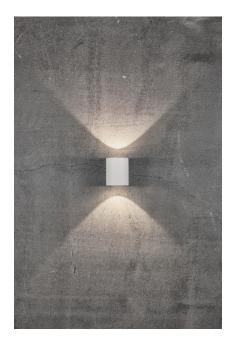

## Lightsource info (pr. lightsource)

Lumen: 500 Lifetime: 25000 On/Off: 12500

Colour temperature: 2700K

RA: 80

Beam angle: 75° Dimmable: No

Energy class A+

Whether Canto 2.0 is placed indoors or outdoors, the lamp offers a unique lighting experience. The minimalist design makes the lamp both decorative and sculptural. The light flows both up and down, and with the three included pattern inserts, it is possible to change the light image according to desire and personal style.