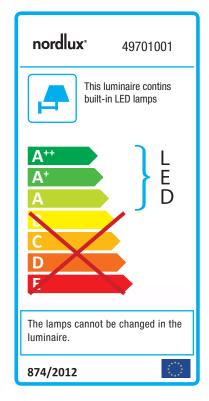

## Canto 2

Item number: 49701001 White EAN: 5701581482388

Packaging unit 3
Material: Aluminium
IP44, Class 1 (Earth contact), 230V
LED MODUL, Light source incl. 2x6w led
Parallel connection possible

Area: Outdoor Energy class A++ - A