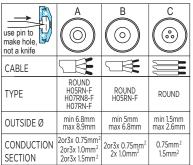

## **POWER CONNECTION**

(2) Exterior: WATERPROOF Connection

IP-rated connections for wall fixtures: cable isolation for round cables ø 4.5-7.5 mm, should be in the grommet. For cable use Ø 7.0-9.5 mm: replace the grommet with the other grommet in the bag. Refer to overview table.

Push the grommet into the back plate. Pull the cable through the back plate.

Mount the back plate on the wall.

For PAR16 version:

- a. Pry the body cover to open with a straight screwdriver.
- b. loosen the four screws of the glass cover and remove it.
- c. Insert the lamp
- d. put back the glass cover with the four screws.
- e. place back the body cover by pushing to click.
- Mount the luminaire on the backplate with the allen screws.