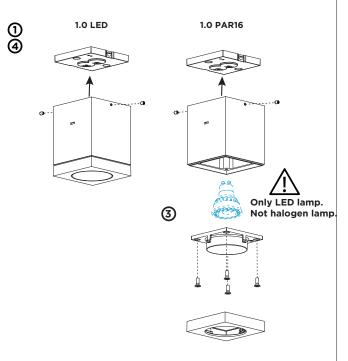

#### MOUNTING INSTRUCTION

Remove the backplate from the fixture and mount it on the ceiling with screws.

Push the grommet into the back plate. Pull the cable through the back plate.

Mount the back plate on the wall.

For PAR16 version:

- a. Pry the body cover to open with a straight screwdriver.
- b. loosen the four screws of the glass cover and remove it.
- c. Insert the lamp
- d. put back the glass cover with the four screws.
- e. place back the body cover by pushing to click.
- Mount the luminaire on the backplate with the allen screws.

The light source of the integrated LED is not replaceable; When the light source reaches its end of life the whole luminaire shall be replaced.

Caution, risk of electric shock

**INSTALLATION INSTRUCTIONS**