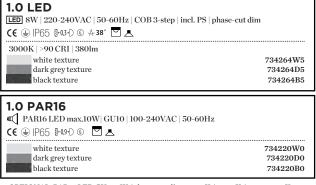

# **TUBE CARRÉ CEILING**

29-Aug.-2018

OPTIONAL: PAR16 LED GU10 6W | phase-cut dim : 2700K | 3000K | 1800-2850K