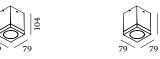

# **TUBE CARRÉ CEILING**

29-Aug.-2018



OPTIONAL: PAR16 LED GU10 6W | phase-cut dim : 2700K | 3000K | 1800-2850K

## backplate:



# necessary for IP-rating





#### **DIMENSIONS**



1.0 LED

1.0 PAR16

#### MOUNTING INSTRUCTION

Remove the backplate from the fixture and mount it on the ceiling with screws.

## **POWER CONNECTION**

(2) Exterior: WATERPROOF Connection

IP-rated connections for wall fixtures: cable isolation for round cables ø 4.5-7.5 mm, should be in the grommet. For cable use Ø 7.0-9.5 mm: replace the grommet with the other grommet in the bag. Refer to overview table.



Push the grommet into the back plate. Pull the cable through the back plate.

Mount the back plate on the wall.

For PAR16 version:

- a. Pry the body cover to open with a straight screwdriver.
- b. loosen the four screws of the glass cover and remove it.
- c. Insert the lamp
- d. put back the glass cover with the four screws.
- e. place back the body cover by pushing to click.
- Mo