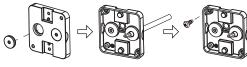

#### MOUNTING INSTRUCTION

Remove the backplate from the fixture and mount it on the ceiling with screws.

Push the grommet into the back plate. Pull the cable through the back plate.

Mount the back plate on the wall.

For PAR16 version:

- a. Pry the body cover to open with a straight screwdriver.
- b. loosen the four screws of the glass cover and remove it.
- c. Insert the lamp
- d. put back the glass cover with the four screws.
- e. place back the body cover by pushing to click.
- Mount the luminaire on the backplate with the allen screws.