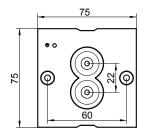

# **TUBE CARRÉ CEILING**

29-Aug.-2018



OPTIONAL: PAR16 LED GU10 6W | phase-cut dim : 2700K | 3000K | 1800-2850K

## backplate:



# necessary for IP-rating





#### **DIMENSIONS**



1.0 LED

1.0 PAR16

#### MOUNTING INSTRUCTION

Remove the backplate from the fixture and mount it on the ceiling with screws.

## **POWER CONNECTION**

(2) Exterior: WATERPROOF Connection

IP-rated connections for wall fixtures: cable isolation for round cables ø 4.5-7.5 mm, should be in the grommet. For cable use Ø 7.0-9.5 mm: replace the grommet with the other grommet in the bag. Refer to overview table.



Push the grommet into the back plate. Pull the cable through the back plate.

Mount the back plate on the wall.

For PAR16 version:

- a. Pry the body cover to open with a straight screwdriver.
- b. loosen the four screws of the glass cover and remove it.
- c. Insert the lamp
- d. put back the glass cover with the four screws.
-