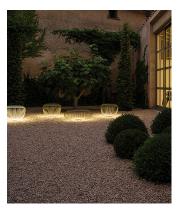

Description

Meridiano is an outdoor lamp that boasts different functions, where matter and light are integrated in a single body. Meridiano can be used as outdoor seating by day and an outdoor lamp at night. Designed by Jordi Vilardell & Meritxell Vidal. Available in three colours: khaki, green and off-white.

## **Ground lighting**

Reduced-height outdoor lamp to shade light on the ground.