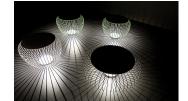

Description

Meridiano is an outdoor lamp that boasts different functions, where matter and light are integrated in a single body. Meridiano can be used as outdoor seating by day and an outdoor lamp at night. Designed by Jordi Vilardell & Meritxell Vidal. Available in three colours: khaki, green and off-white.

## **Ground lighting**

Reduced-height outdoor lamp to shade light on the ground.