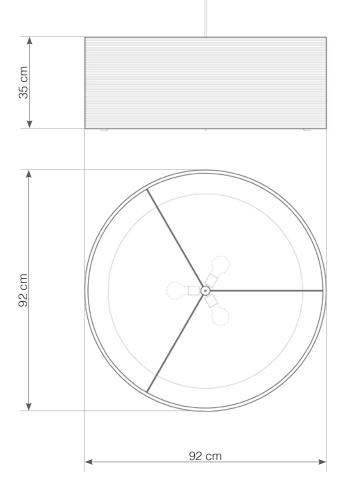

## Drum36

3x 100W maximum incandescent E27 socket | 230V 50Hz | Class I

For use with dimmable incandescnet bulbs. Also compatible with CFL bulbs or dimmable LED bulbs of equivalent wattage.

Mounting Installation: Suspended

## hardwired cord set + ceiling canopy

INCLUDES A TWO-METER WHITE FABRIC CORD AND A GRAY POWDER COATED STEEL CANOPY. 

FIVE-METER CORDS ARE AVAILABLE FOR AN ADDITIONAL CHARGE.

Scraplight shades are non-toxic and are handmade using responsible practices. Because all Scraplights are handmade, dimensions may vary slightly. This luminaire is compatible with bulbs of the energy classes A++, A+, A, B, C, D & E (EU No 874/2012).