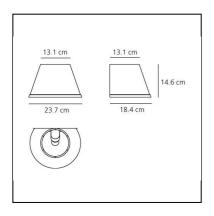

#### **DIMENSIONS**

Width: 237 mmHeight: 146 mmDepth: 184 mm

Impact Resistance: N/DGlow Wire Test: 750°