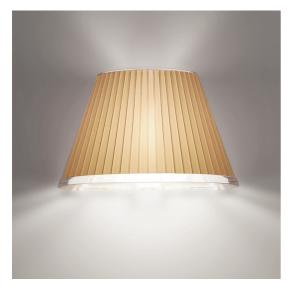

#### **DESCRIPTION**

The diffuser, which characterises this lamp family with its materials and texture, can be tilted by 30° and rotated on its own axis to direct the light for reading.

#### Notes

On/off switch on body lamp

#### **FEATURES**

- Product Code: **1142020A** 

- Colour: Transparent + Natural

- Installation: Wall

- Material: polycarbonate, parchment

Series: Design CollectionEnvironment: Indoor

Area contract: HospitalityEmission: Direct Spot