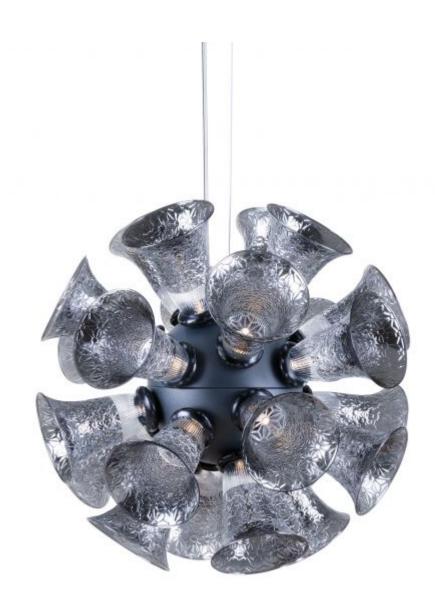

### **Chalice 24 Metallic Grey**

by Edward van Vliet

The fine crystal beauty of the Chalice Lamp is enhanced by a soft metallic-grey body with black rings at the base of each translucent silver glass chalice. The result is a new bouquet of light, available in two sizes.