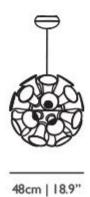

sizes.

Designer

Year of design

Edward van Vliet

2018

## m o o i

#### **Chalice Lamp Technical (ce)**

 $\epsilon$ 

Input Voltage:

230 VAC

**Power Consumption:** 

Max 16W

**Colour Temperature:** 

2700K

CRI:

85

Lumen:

Approx 250lm

**Cable Colour:** 

Transparent

**Dimmable:** 

Mains

Canopy:

Pebble RVS look

#### **Recommended dimmer specs**

For fluent dimming behaviour we advise a dimmer that is compatible with the following specs:

Transformer type: Electronic Low Voltage (ELV)

Load type: Capacitive load (C-Type)

Dimmer type: Trailing edge / Reverse phase

Please note the functioning of the dimmer and the power supply combination can never be predicted, it always needs to be tested in practice.

#### dimensions

www.moooi.com Updated: 20 Jul, 2018

48cm | 18.9"