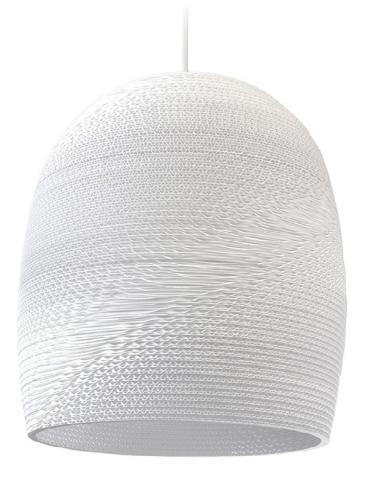

## Bell16

1x 60W maximum incandescent E27 socket | 230V 50Hz | Class

For use with dimmable incandescnet bulbs. Also compatible with CFL bulbs or dimmable LED bulbs of equivalent wattage.

Mounting Installation: Suspended