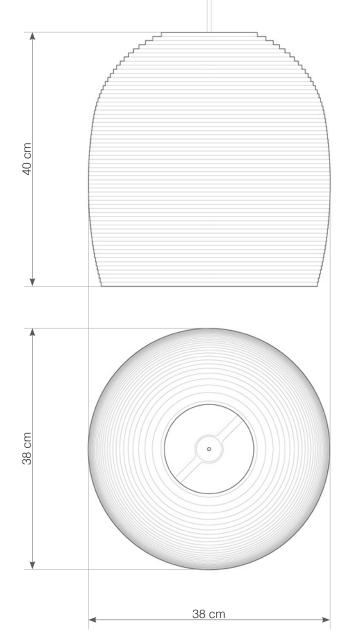

## hardwired cord set + ceiling canopy

INCLUDES A TWO-METER WHITE FABRIC CORD AND A GRAY POWDER COATED STEEL CANOPY. 

FIVE-METER CORDS ARE AVAILABLE FOR AN ADDITIONAL CHARGE.

Scraplight shades are non-toxic and are handmade using responsible practices. Because all Scraplights are handmade, dimensions may vary slightly. This luminaire is compatible with bulbs of the energy classes A++, A+, A, B, C, D & E (EU No 874/2012).