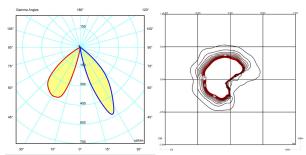

**Physical characteristics** 

1 Box / 0.51 x 0.34 x 0.35 m. / Vol. 0.0598  $\mathrm{m}^3$  / Gross weight 7.6 kg. / Net weight 6.8 kg.

**Installation and assembly** 

Please, see the installation manual

**Light distribution** 

## Photometric data

Certificates