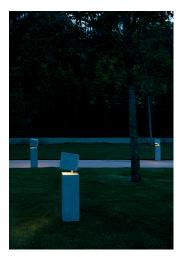

Description

Outdoor bollard light designed by Xuclà & Alemany. It gives a pleasant, subtle light through the methacrylate diffuser, and can withstand tough outdoor conditions. Available in khaki lacquer, oxide lacquer and concrete.

## **Ground lighting**

Reduced-height outdoor lamp to shade light on the ground.