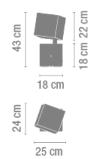

Sketch

**Electrical characteristics** 

1 x LED 6,2W 350mA

Total 6.2 W

Led 2700K CRI >80 580 Im 94 Im/W

**Fixture:** 218 lm 35 lm/W

Driver included: CC - Constant Current 350 mA 100-240V 50/60Hz

Electronic dimming  ${\sf NO\ DIM}$ 

**Physical characteristics** 

1 Box / 0.51 x 0.34 x 0.35 m. / Vol. 0.0598  $\mathrm{m}^3$  / Gross weight 7.6 kg. / Net weight 6.8 kg.

**Installation and assembly** 

Please, see the installation manual

**Light distribution** 