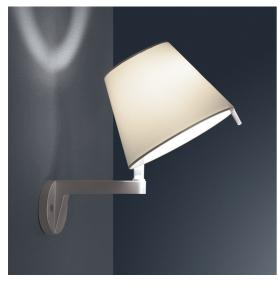

# Melampo Wall - Bronze Ecrù

### DESCRIPTION

Simple and elegant with its traditional look, it adds functionality thanks to the movable diffuser that can be tilted and rotated to direct the light and the switch on the arm of the frame.

#### FEATURES

- Product Code: 0720020A
- Colour: Ecrù
- Installation: Wall
- Material: Aluminum lamp body, silk satin diffuser with technopolymer frame
- Series: Design Collection
- Environment: Indoor
- Area contract: Hospitality, Residential
- Emission: Dual Emission
- design by: Adrien Gardère