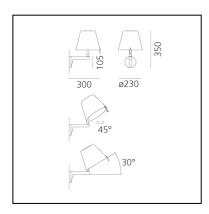

#### DIMENSIONS

- Width: 300 mm
- Height: **350 mm**
- Diameter: 230 mm
- Base Diameter: 105 mm
- Inclination: 300 mm
- Rotation: 450 mm°
- Glow Wire Test: 650°