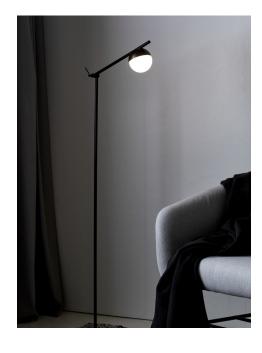

## nordlux®

Height (cm): 139.5 Width (cm): 25

35.5

Shade diameter (cm): 10 Tube diameter (cm): 1.35

Tilt angle: 140°

## **Contina**

Item number: 2010994003 Black EAN: 5704924001765

Packaging unit 2 Material: Metal/Glass

IP20, Class 2 (Double isolated), 230V Cord: 150 cm, Black textile cable Can the cable be replaced? No

Switch on the cable

G9, Max. 5W, Light source not included

Area: Indoor

Contina combines attractive design and functionality, where it is the carefully selected details that make the series stand out and unique. The light frame is completed by a spherical opal white glass dome that hides the light source and spreads a soft glare free light into the room.