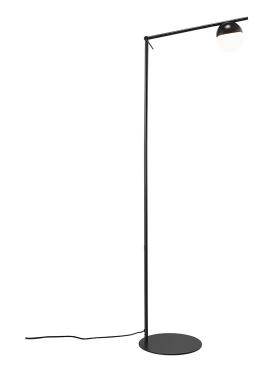

## nordlux®

Height (cm): 139.5 Width (cm): 25

35.5

Shade diameter (cm): 10 Tube diameter (cm): 1.35

Tilt angle: 140°

## **Contina**

Item number: 2010994003 Black EAN: 5704924001765

Packaging unit 2 Material: Metal/Glass

IP20, Class 2 (Double isolated), 230V Cord: 150 cm, Black textile cable Can the cable be replaced? No

Switch on the cable

G9, Max. 5W, Light source not included

Area: Indoor

Contina combines attractive design and functionality, where it is the carefully selected details that make the series stand out and unique. The light frame is completed by a spherical opal white glass dome that hides the light source and spreads a soft glare free light into the room.