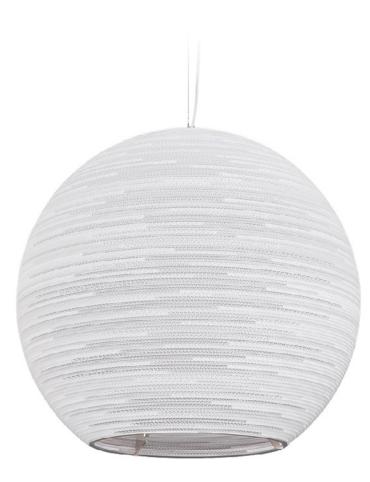

## Sun32

For use with dimmable incandescnet bulbs. Also compatible with CFL bulbs or dimmable LED bulbs of equivalent wattage.

Mounting Installation: Suspended