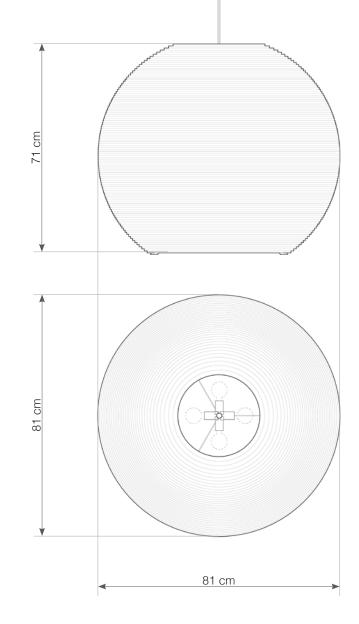

## Sun32

For use with dimmable incandescnet bulbs. Also compatible with CFL bulbs or dimmable LED bulbs of equivalent wattage.

Mounting Installation: Suspended

## hardwired cord set + ceiling canopy

INCLUDES A TWO-METER WHITE FABRIC CORD AND A GRAY POWDER COATED STEEL CANOPY.  $\bigcirc$   $\bigcirc$  FIVE-METER CORDS ARE AVAILABLE FOR AN ADDITIONAL CHARGE.

Scraplight shades are non-toxic and are handmade using responsible practices. Because all Scraplights are handmade, dimensions may vary slightly. This luminaire is compatible with bulbs of the energy classes A++, A+, A, B, C, D & E (EU No 874/2012).