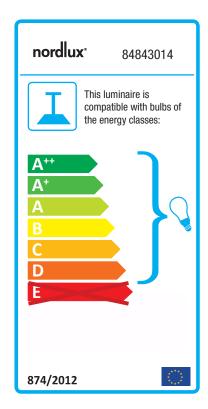

## Chino 40

Item number: 84843014 Nature (brown) EAN: 5701581346482

Packaging unit 3 Material: Wood

IP20, Class 2 (Double isolated), 230V Cord: 250 cm, Black textile cable Can the cable be replaced? No

E27, Max. 60W, Light source not included

Area: Indoor Energy class A++ - D

Pendant light in a graphic design, with a shade composed of wooden slats providing pleasant light distribution. When the light bulb is visible between the slats, it is recommended to supply the light with a decorative bulb. The light is ideal over the kitchen or dining table – the light bulb is not included.