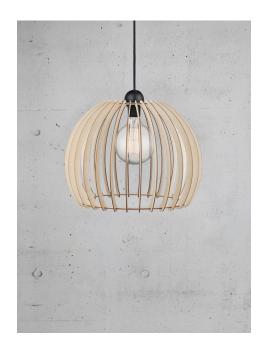

## nordlux®

Height (cm): 34 Shade diameter (cm): 40

## Chino 40

Item number: 84843014 Nature (brown) EAN: 5701581346482

Packaging unit 3 Material: Wood

IP20, Class 2 (Double isolated), 230V Cord: 250 cm, Black textile cable Can the cable be replaced? No

E27, Max. 60W, Light source not included

Area: Indoor Energy class A++ - D

Pendant light in a graphic design, with a shade composed of wooden slats providing pleasant light distribution. When the light bulb is visible between the slats, it is recommended to supply the light with a decorative bulb. The light is ideal over the kitchen or dining table – the light bulb is not included.