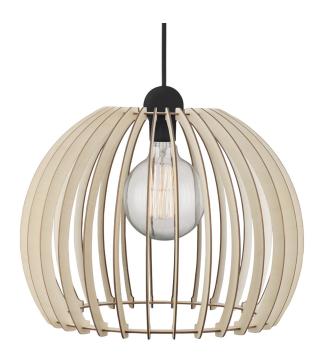

## nordlux®

Height (cm): 34 Shade diameter (cm): 40

## Chino 40

Item number: 84843014 Nature (brown) EAN: 5701581346482

Packaging unit 3 Material: Wood

IP20, Class 2 (Double isolated), 230V Cord: 250 cm, Black textile cable Can the cable be replaced? No

E27, Max. 60W, Light source not included

Area: Indoor Energy class A++ - D

Pendant light in a graphic design, with a shade composed of wooden slats providing pleasant light distribution. When the light bulb is visible between the slats, it is recommended to supply the light with a decorative bulb. The light is ideal over the kitchen or dining table – the light bulb is not included.