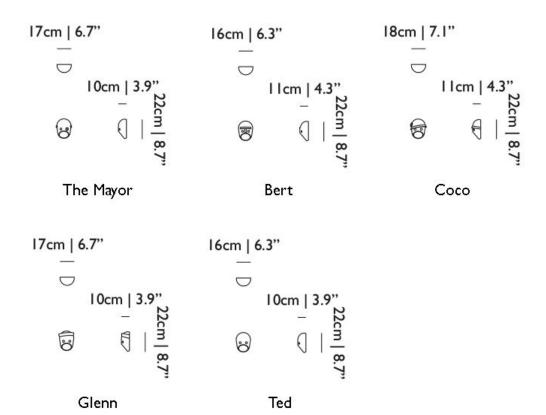

# moooi°



**The Party** 

#### by Kranen/Gille

'The Party' is inspired by a clan of strong, captivating personalities. Their casted ceramic faces bring to light our fascination with secrets, family dynamics and intrigue.

DesignerKraneYear of design2018

Kranen/Gille 2018

## moooi°

### **Technical CE**

CE

Lightsource Solid state LED

Power Consumption: 5W

Colour Temperature: 2700K

Lumen: 400lm

Dimmable: Yes, mains dimmable

#### **Technical UL**



Lightsource Solid state LED Power Consumption: 5W Colour Temperature: 2700K Lumen:

400lm Dimmable:

Yes, mains dimmable

### **moooi**

### The Party dimensions