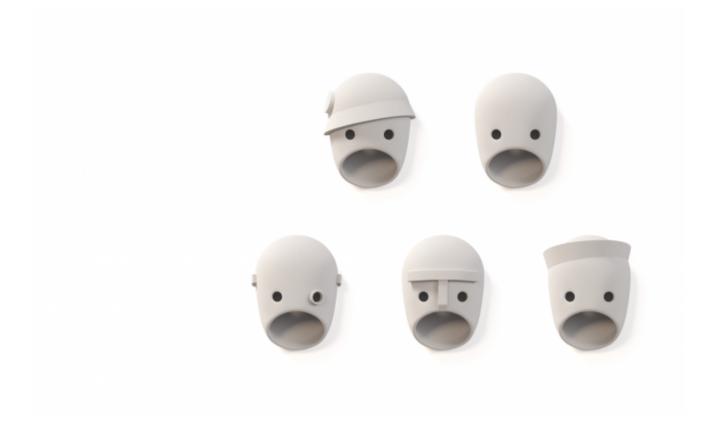

#### by Kranen/Gille

'The Party' is inspired by a clan of strong, captivating personalities. Their casted ceramic faces bring to light our fascination with secrets, family dynamics and intrigue.

DesignerKraneYear of design2018