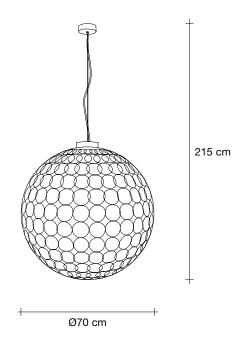

#### Type Suspension

#### Materials Metal

#### Finishes Code

Nickel 0N43S E7 C8 L

Gold leaf 0N43S H5 C8 L

Gold plated 0N43S L6 C8 L