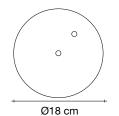

### Integrated Led 220-240V ~ 50/60Hz

COB LED integrated 18W 1640lm

Dimmable with 1-10V and PUSH Dali system on request

4 cm

Ø18 cm

terzani.com