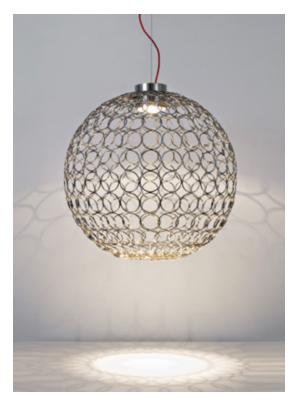

## Type Suspension

#### Materials Metal

## Finishes Code

Nickel 0N41S E7 C8 L

Gold leaf 0N41S H5 C8 L

Gold plated 0N41S L6 C8 L

### Integrated Led 220-240V ~ 50/60Hz

COB LED integrated 18W 1640lm

Dimmable with 1-10V and PUSH Dali system on request

4 cm

Ø18 cm

terzani.com