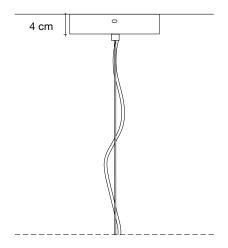

### Integrated Led 220-240V ~ 50/60Hz

COB LED integrated 18W 1640lm

Dimmable with 1-10V and PUSH Dali system on request

4 cm

Ø18 cm

terzani.com

4 cm