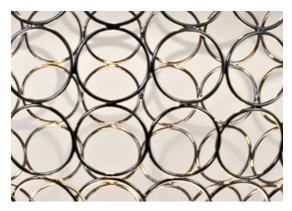

## Type Suspension

#### Materials Metal

## Finishes Code

Nickel 0N41S E7 C8 L

Gold leaf 0N41S H5 C8 L

Gold plated 0N41S L6 C8 L