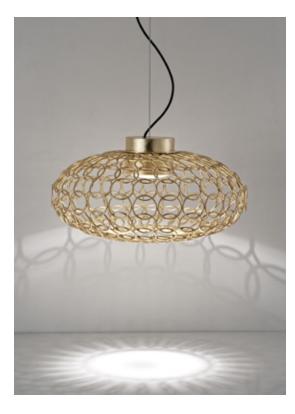

## Type Suspension

#### Materials Metal

## Finishes Code

Nickel 0N41S E7 C8 L

Gold leaf 0N41S H5 C8 L

Gold plated 0N41S L6 C8 L

### Integrated Led 220-240V ~ 50/60Hz

COB LED integrated 18W 1640lm

Dimmable with 1-10V and PUSH Dali system on request

4 cm

Ø18 cm

terzani.com