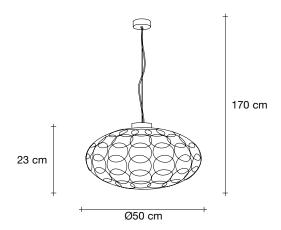

#### Materials Metal

## Finishes Code

Nickel 0N41S E7 C8 L

Gold leaf 0N41S H5 C8 L

Gold plated 0N41S L6 C8 L