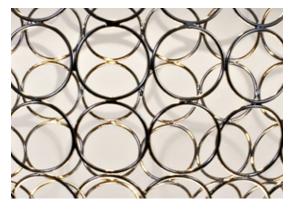

uest



4 cm

Ø18 cm







terzani.com







#### Type Suspension

#### Materials Metal

#### Finishes Code



Nickel 0N43S E7 C8 L



Gold leaf 0N43S H5 C8 L



Gold plated 0N43S L6 C8 L

### Body |

Canopy |





Integrated Led 220-240V ~ 50/60Hz

COB LED integrated 18W 1640lm

Dimmable with 1-10V and PUSH Dali system on request











terzani.com







Type Suspension

Materials Metal

### Finishes Code



Nickel 0N42S E7 C8 L



Gold leaf 0N42S H5 C8 L



Gold plated 0N42S L6 C8 L



Canopy |





Integrated Led 220-240V ~ 50/60Hz

COB LED integrated 18W 1640lm

Dimmable with 1-10V and PUSH Dali system on request







terzani.com







Type Suspension

Materials Metal

### Finishes Code



Nickel 0N40S E7 C8 L



Gold 0N40S H5 C8 L



Gold plated 0N40S L6 C8 L



Canopy |





Integrated Led 220-240V ~ 50/60Hz

COB LED integrated 18W 1640lm

Dimmable with 1-10V and PUSH Dali system on request



4 cm