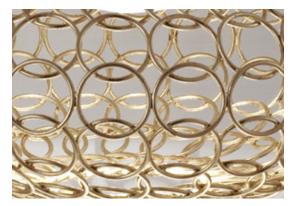

### Body |

Canopy |

Integrated Led 220-240V ~ 50/60Hz

COB LED integrated 18W 1640lm

Dimmable with 1-10V and PUSH Dali system on request

terzani.com

Type Suspension

Materials Metal