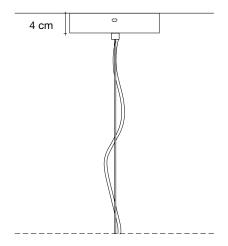

### Integrated Led 220-240V ~ 50/60Hz

COB LED integrated 18W 1640lm

Dimmable with 1-10V and PUSH Dali system on request

4 cm

Ø18 cm

terzani.com

4 cm