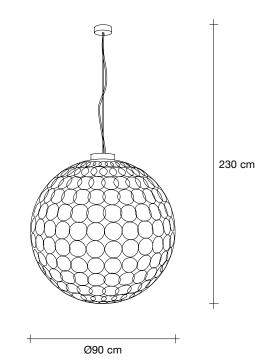

equest



4 cm

Ø18 cm







terzani.com







#### Type Suspension

#### Materials Metal

#### Finishes Code



Nickel 0N43S E7 C8 L



Gold leaf 0N43S H5 C8 L



Gold plated 0N43S L6 C8 L

### Body |

Canopy |





Integrated Led 220-240V ~ 50/60Hz

COB LED integrated 18W 1640lm

Dimmable with 1-10V and PUSH Dali system on request











terzani.com







Type Suspension

Materials Metal

### Finishes Code



Nickel 0N42S E7 C8 L



Gold leaf 0N42S H5 C8 L



Gold plated 0N42S L6 C8 L



Canopy |





Integrated Led 220-240V ~ 50/60Hz

COB LED integrated 18W 1640lm

Dimmable with 1-10V and PUSH Dali system on request







terzani.com







Type Suspension

Materials Metal

### Finishes Code



Nickel 0N40S E7 C8 L



Gold 0N40S H5 C8 L



Gold plated 0N40S L6 C8 L



Canopy |





Integrated Led 220-240V ~ 50/60Hz

COB LED integrated 18W 1640lm

Dimmable with 1-10V and PUSH Dali system on request



4 cm