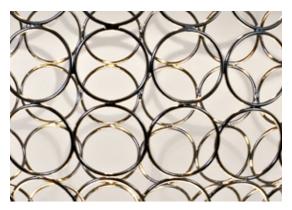

## Type Suspension

#### Materials Metal

## Finishes Code

Nickel 0N41S E7 C8 L

Gold leaf 0N41S H5 C8 L

Gold plated 0N41S L6 C8 L