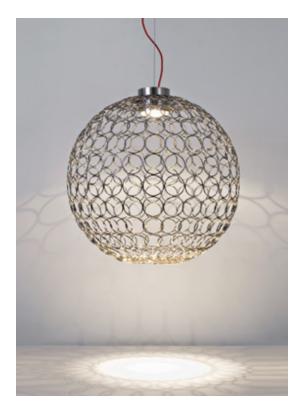

## Type Suspension

#### Materials Metal

## Finishes Code

Nickel 0N41S E7 C8 L

Gold leaf 0N41S H5 C8 L

Gold plated 0N41S L6 C8 L

### Integrated Led 220-240V ~ 50/60Hz

COB LED integrated 18W 1640lm

Dimmable with 1-10V and PUSH Dali system on request

4 cm

Ø18 cm

terzani.com