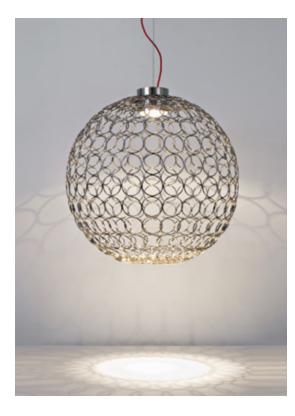

## Type Suspension

#### Materials Metal

## Finishes Code

Nickel 0N41S E7 C8 L

Gold leaf 0N41S H5 C8 L

Gold plated 0N41S L6 C8 L

### Integrated Led 220-240V ~ 50/60Hz

COB LED integrated 18W 1640lm

Dimmable with 1-10V and PUSH Dali system on request

4 cm

Ø18 cm

terzani.com