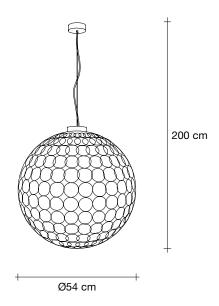

terzani.com

Type Suspension

Materials Metal

### Finishes Code

Nickel 0N40S E7 C8 L

Gold 0N40S H5 C8 L

Gold plated 0N40S L6 C8 L

Canopy |

Integrated Led 220-240V ~ 50/60Hz

COB LED integrated 18W 1640lm

Dimmable with 1-10V and PUSH Dali system on request

4 cm