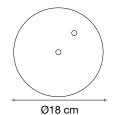

### Integrated Led 220-240V ~ 50/60Hz

COB LED integrated 18W 1640lm

Dimmable with 1-10V and PUSH Dali system on request

4 cm

Ø18 cm

terzani.com