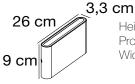

## nordlux®







Height (cm): 9 Projection (cm): 3.3 Width (cm): 26

## Kinver 26

Item number: 2118181001 White EAN: 5704924004766

Packaging unit 3 Material: Aluminium/Glass IP54, Class 1 (Earth contact), 230V LED MODUL, Light source incl. 10w led Parallel connection possible

Area: Outdoor Energy class A+

Kinver is a super slim and elegant wall light for outdoor use. Lights both upwards and downwards, creating a beautiful light effect that is ideal for the driveway or the main entrance. Kinver is supplied with an integrated LED light source with a low energy consumption and a long lifespan. Nordlux offers a 5-year LED guarantee.

## Lightsource info (pr. lightsource)

Lumen: 990 Lumen/Watt: 99 Lifetime: 25000 Colour temperature: 3000K RA: 80 Beam angle: 120° Dimmable: No

Energy class A+