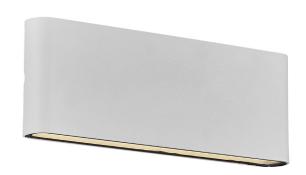

Area: Outdoor Energy class A+

Kinver is a super slim and elegant wall light for outdoor use. Lights both upwards and downwards, creating a beautiful light effect that is ideal for the driveway or the main entrance. Kinver is supplied with an integrated LED light source with a low energy consumption and a long lifespan. Nordlux offers a 5-year LED guarantee.