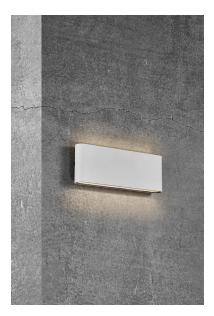

Area: Outdoor Energy class A+

Kinver is a super slim and elegant wall light for outdoor use. Lights both upwards and downwards, creating a beautiful light effect that is ideal for the driveway or the main entrance. Kinver is supplied with an integrated LED light source with a low energy consumption and a long lifespan. Nordlux offers a 5-year LED guarantee.