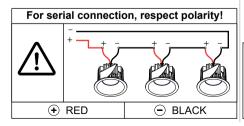

### Operating Mode

- Features DALI deep dimming (0.1% - 100%):
 memory function for sets or light groups
 recall of stored functions
 compatible with standard DALI interfaces
 DALI-2 approved
-Hybrid dimming (AM+PWM)