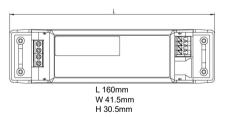

# LED gear DEEP DIM 350mA-500mA-700mA 20W DALI

11630030-11630130-11630230





### Operating Mode

- Features DALI deep dimming (0.1% - 100%):
 memory function for sets or light groups
 recall of stored functions
 compatible with standard DALI interfaces
 DALI-2 approved
-Hybrid dimming (AM+PWM)

## Rated Voltage

220 ÷ 240 V

## Frequency

47...53 Hz

# AC Operation range

198 ÷ 264 V

## DC Operation range

none

#### Power

0 ÷ 20 W

#### Temperature

Tc = 80°C

Ta = -20...+50°C

### Efficiency at full load

80%

# Maximum drivers on MCB 16A type B

106









## CAN BE USED WITH

### Fixtures:

see driver matrix - latest version on website www.supermodular.com or check sales contact