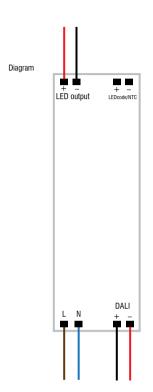

# LED gear DEEP DIM 350mA-500mA-700mA 20W DALI

11630030-11630130-11630230

### Operating Mode

- Features DALI deep dimming (0.1% - 100%):
 memory function for sets or light groups
 recall of stored functions
 compatible with standard DALI interfaces
 DALI-2 approved
-Hybrid dimming (AM+PWM)