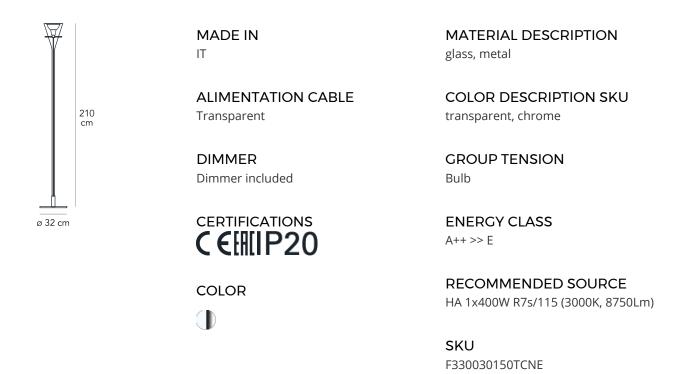

Floor lamp indirect and dimmable light with sliding switch. Transparent borosilicate glass stem. Reflector made of glossy chromed aluminium. Base and reflector support made of chromed metal. Transparent power cable, dimmer and plug. Schuko plug, adapter and bulb not included.