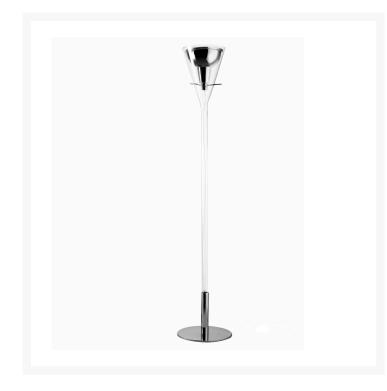

## FLÛTE LARGE

Franco Raggi, 1999

A glass cone holds the chromed aluminum reflector, supported by three slender metal rods. Equilibrium and lightness for this family of lamps available in floor and wall versions, for indirect light emission, and in a hanging version, for direct focused light.

Floor lamp indirect and dimmable light with sliding switch. Transparent borosilicate glass stem. Reflector made of glossy chromed aluminium. Base and reflector support made of chromed metal. Transparent power cable, dimmer and plug. Schuko plug, adapter and bulb not included.