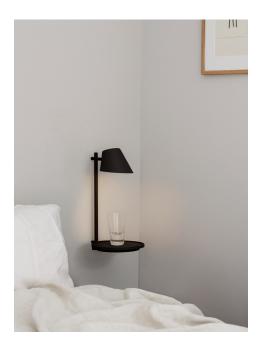

## Lightsource info (pr. lightsource)

Lumen: 700 Lumen/Watt: 50 Lifetime: 20000 On/Off: 30000

Colour temperature: 2700K

RA: 80

Beam angle: 100° Dimmable: Yes

Energy class A++

Stay is a multi-functional and beautiful lighting design in the same time. The lamp has several gorgeous qualities, where the lampshade's flexible swivel mechanism allows for a directional light that creates optimal lighting conditions. In the table lamp base, there is a charging station with USB access as well as a build-in on/off switch function. Stay is made with integrated LED technology. Designed by Maria Berntsen