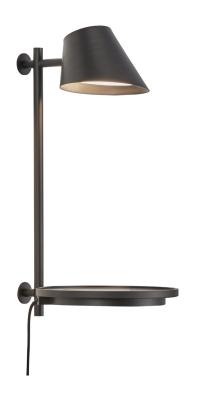

Height (cm): 44.5 Projection (cm): 27 Width (cm): 22

Shade diameter (cm): 14.5 Tube diameter (cm): 1.2

Tilt angle: 90°

## Stay

Item number: 48171003 EAN: 5701581455184

Packaging unit 2

Material: Aluminium/Plastic

IP20, Class 2 (Double isolated), 230V Cord: 180 cm, Black textile cable Can the cable be replaced? No

Switch on the fixture

LED MODUL, Light source incl. 14,5w led

Area: Indoor Energy class A++

Transformer/driver placement: I lampen