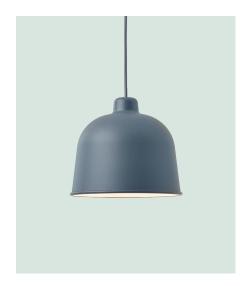

# GRAIN PENDANT LAMP - EU VERSION

JENS FAGER ON THE DESIGN "The Grain Pendant Lamp is a versatile light with a warm and welcoming appearance, complimented by a soft form that generously spreads the light underneath. The design is made from a unique mix of bamboo grain and plastic, adding a new perspective to the archetypical pendant lamp through its visual expression and matte touch."

## DESCRIPTION

A small sized pendant lamp in an innovative material that works well in rows and clusters of two or more. The lamp is equipped with a high quality LED light bulb that will last for IO.OOO hours. The LED bulb will save energy but still reflect a natural light and a warm glow.

#### MATERIAL

Lamp shade in mixture of bamboo fibers and polypropolene, PVC cord