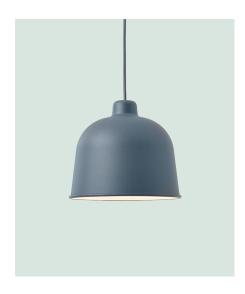

# GRAIN PENDANT LAMP - EU VERSION

JENS FAGER ON THE DESIGN "The Grain Pendant Lamp is a versatile light with a warm and welcoming appearance, complimented by a soft form that generously spreads the light underneath. The design is made from a unique mix of bamboo grain and plastic, adding a new perspective to the archetypical pendant lamp through its visual expression and matte touch."

## DESCRIPTION

A small sized pendant lamp in an innovative material that works well in rows and clusters of two or more. The lamp is equipped with a high quality LED light bulb that will last for IO.OOO hours. The LED bulb will save energy but still reflect a natural light and a warm glow.

#### MATERIAL

Lamp shade in mixture of bamboo fibers and polypropolene, PVC cord