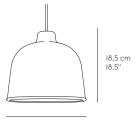

# GRAIN PENDANT LAMP - EU VERSION

JENS FAGER ON THE DESIGN "The Grain Pendant Lamp is a versatile light with a warm and welcoming appearance, complimented by a soft form that generously spreads the light underneath. The design is made from a unique mix of bamboo grain and plastic, adding a new perspective to the archetypical pendant lamp through its visual expression and matte touch."



Ø 21 cm / 8.25"

#### CEILING CAP



3,5 cm / 1.5"

Ø II cm / 4.25"













#### **DESIGNED BY / YEAR OF DESIGN**

Jens Fager / 2015

#### ABOUT THE DESIGNER

Jens Fager is one of Sweden's emerging designers, working to infuse his work with honesty, functionality and poetry. A graduate from Konstfack University in Stockholm, he has made an international impact with exhibitions in London, Milan, and Stockholm.

#### CATEGORY

Pendant lamp

#### ENVIRONMENT

Indoor

## DESCRIPTION

A small sized pendant lamp in an innovative material that works well in rows and clusters of two or more. The lamp is equipped with a high quality LED light bulb that will last for IO.OOO hours. The LED bulb will save energy but still reflect a natural light and a warm glow.

#### PRODUCTION PROCESS

The la