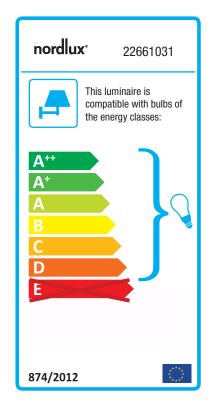

## **Luxembourg Sensor**

Item number: 22661031 Galvanized EAN: 5701581020054

Packaging unit 3 Material: Galvanized steel/Glass IP54, Class 1 (Earth contact), 230V E27, Max. 60W, Light source not included Parallel connection possible

Area: Outdoor Energy class A++ - D

Sensor: Integrated Sensor settings: No Sensor range: 0.2-8M Sensor type: PIR Sensor angle: 100°

This elegant wall light from the Nordlux Luxembourg series is a classic outdoor wall light with a glass dome to provide beautiful lighting at your entrance, in the driveway, garage, on the terrace, or on the patio. The light is equipped with a sensor, which makes the light switch on automatically when someone passes. The light can be connected in parallel