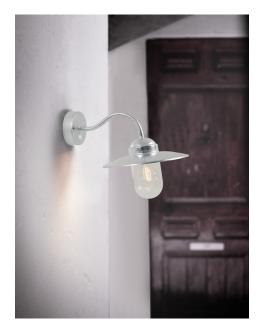

## **Luxembourg Sensor**

Height (cm): 27 Projection (cm): 47 Shade diameter (cm): 27 Wall box (cm): Ø11,5

## **Luxembourg Sensor**

Item number: 22661031 Galvanized EAN: 5701581020054

Packaging unit 3 Material: Galvanized steel/Glass IP54, Class 1 (Earth contact), 230V E27, Max. 60W, Light source not included Parallel connection possible

Area: Outdoor Energy class A++ - D

Sensor: Integrated Sensor settings: No Sensor range: 0.2-8M Sensor type: PIR Sensor angle: 100°

This elegant wall light from the Nordlux Luxembourg series is a classic outdoor wall light with a glass dome to provide beautiful lighting at your entrance, in the driveway, garage, on the terrace, or on the patio. The light is equipped with a sensor, which makes the light switch on automatically when someone passes. The light can be connected in parallel