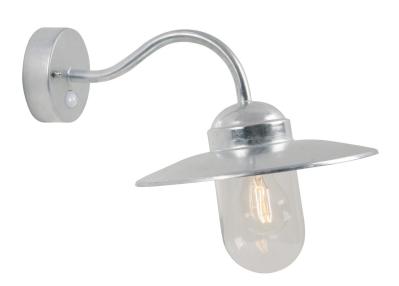

## **Luxembourg Sensor**

Height (cm): 27 Projection (cm): 47 Shade diameter (cm): 27 Wall box (cm): Ø11,5

## **Luxembourg Sensor**

Item number: 22661031 Galvanized EAN: 5701581020054

Packaging unit 3 Material: Galvanized steel/Glass IP54, Class 1 (Earth contact), 230V E27, Max. 60W, Light source not included Parallel connection possible

Area: Outdoor Energy class A++ - D

Sensor: Integrated Sensor settings: No Sensor range: 0.2-8M Sensor type: PIR Sensor angle: 100°

This elegant wall light from the Nordlux Luxembourg series is a classic outdoor wall light with a glass dome to provide beautiful lighting at your entrance, in the driveway, garage, on the terrace, or on the patio. The light is equipped with a sensor, which makes the light switch on automatically when someone passes. The light can be connected in parallel