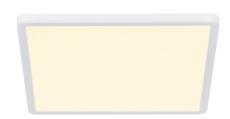

## Oja 29x29 IP20 3000K/4000K

## nordlux®

Height (cm): 2.3 Projection (cm): 2.3 Width (cm): 29.4 29.4

## Oja 29x29 IP20 3000K/4000K

Item number: 2015056101 White EAN: 5704924002168

Packaging unit 3 Material: Plastic/Plastic IP20, Class 2 (Double isolated), 230V LED MODUL, Light source incl. 14,5w led

Area: Indoor

## Lightsource info (pr. lightsource)

Lumen: 1600 Lumen/Watt: 110 Lifetime: 30000 On/Off: 30000

Colour temperature: 3000/4000K

RA: 80

Beam angle: 120° Dimmable: No

Energy class A+

Oja Square is an ultra-thin ceiling lamp in a modern and minimalistic design that is integrated with LED and the 3-step Moodmaker Scene-Select that can be controlled using your regular wall switch.