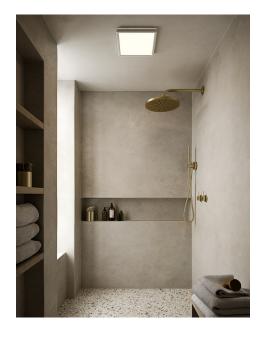

## Oja 29x29 IP20 3000K/4000K

## Oja 29x29 IP20 3000K/4000K

Item number: 2015056101 White EAN: 5704924002168

Packaging unit 3 Material: Plastic/Plastic IP20, Class 2 (Double isolated), 230V LED MODUL, Light source incl. 14,5w led

Area: Indoor