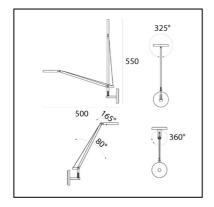

#### DIMENSIONS

Length: 80 mm
Width: 100 mm
Height: 180 mm
Diameter: 110 mm
Base Diameter: 110 mm

Max Extension Height: **550 mm**Max Extension Length: **510 mm** 

- Glow Wire Test: **750°** 