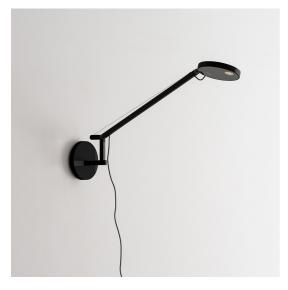

# Demetra Micro Wall - 3000K - Opaque Black

#### **FEATURES**

Product Code: 1748050AColour: Opaque BlackInstallation: Wall

- Material: Aluminium, technopolymer

Series: Design CollectionEnvironment: Indoor

- Emission: Direct and adjustable light

- design by: Naoto Fukasawa