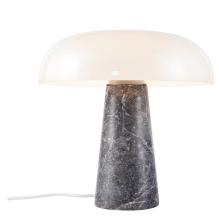

## **GLOSSY | TABLE LAMP | GREY**

2020505010

Voltage (V): 220-240 Volt IP degree: IP20 Maximum bulb wattage (W): 15W Class (Class 1, Class 2, Class 3): Class 2 (Double isolated) Bulb base: E27 Switch placement: On the cable Parallel connection: False

Primary material: Marble Secondary material: Glass Color of the Glass: Opal white Color of the cable: White Length of the cable: White Length of the cable (cm): 250 Surface material of the cable: Textile Is the cable replaceable: False Color: Grey Height (cm): 32 Width (cm): 32 Shade Diameter (cm): 32 Shade Height (cm): 9 Outdoor base dimension (cm): 12 Lenght (cm): 32

Sophisticated and elegant design • Exclusive marble, glass and brushed steel
• Soft, diffused light through the opalized glass shade

Glossy is the epitome of tasteful and sophisticated design. Danish designer Maria Berntsen has created a table lamp that oozes of Nordic minimalism, where the combination of the exclusive materials, marble, brushed steel and opal white glass contributes to an incredibly elegant design. Glossy is named after the shiny surface of the opal white glass, which lets a soft and comfortable light shine through.