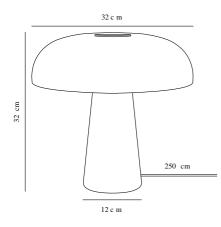

Primary material: Marble Secondary material: Glass Color of the Glass: Opal white Color of the cable: White Length of the cable: White Length of the cable (cm): 250 Surface material of the cable: Textile Is the cable replaceable: False Color: Grey Height (cm): 32 Width (cm): 32 Shade Diameter (cm): 32 Shade Height (cm): 9 Outdoor base dimension (cm): 12 Lenght (cm): 32