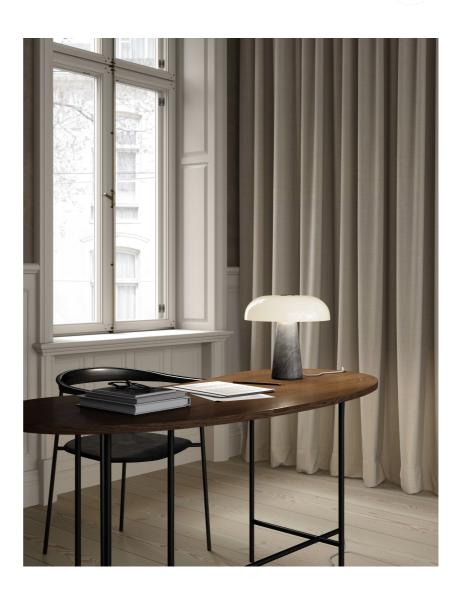

Sophisticated and elegant design • Exclusive marble, glass and brushed steel
• Soft, diffused light through the opalized glass shade

Glossy is the epitome of tasteful and sophisticated design. Danish designer Maria Berntsen has created a table lamp that oozes of Nordic minimalism, where the combination of the exclusive materials, marble, brushed steel and opal white glass contributes to an incredibly elegant design. Glossy is named after the shiny surface of the opal white glass, which lets a soft and comfortable light shine through.