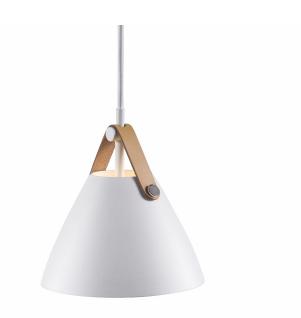

Height (cm): 17 Shade diameter (cm): 16.5

## Strap 16

Item number: 84303001 White EAN: 5701581364882

Packaging unit 3 Material: Metal/Leather IP20, Class 2 (Double isolated), 230V Cord: 300 cm, White textile cable Can the cable be replaced? No GU10, Max. 40W, Light source not included

Area: Indoor Energy class A++ - D

Metal and leather go well with the light Nordic style. The combination of these materials allows the light to visually interact with a modern interior, where combining materials is one of the biggest trends. With Strap it seems obvious – just as obvious as how a Nordic light design is named after a leather strap. The narrow and elegant leather gives Strap a warm and raw look, balancing a classic and the industrial expression. It comes with two leather straps in brown and black respectively, so it's up to you to give the Strap its final look. Designed by Bjørn + Balle