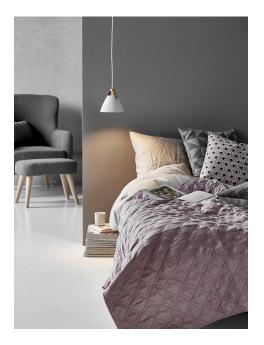

Area: Indoor Energy class A++ - D

Metal and leather go well with the light Nordic style. The combination of these materials allows the light to visually interact with a modern interior, where combining materials is one of the biggest trends. With Strap it seems obvious – just as obvious as how a Nordic light design is named after a leather strap. The narrow and elegant leather gives Strap a warm and raw look, balancing a classic and the industrial expression. It comes with two leather straps in brown and black respectively, so it's up to you to give the Strap its final look. Designed by Bjørn + Balle