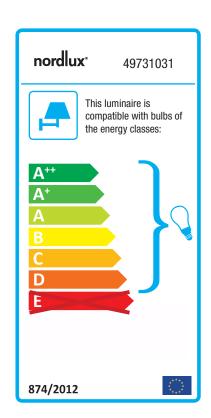

## Canto Maxi Kubi 2

Item number: 49731031 Galvanized EAN: 5701581485785

Packaging unit 3
Material: Metal
IP44, Class 1 (Earth contact), 230V
GU10, Max. 2X28W, Light source not included
Parallel connection possible

Area: Outdoor Energy class A++ - D

Canto Kubi Maxi provides a unique lighting experience, where light flows both up and down. The cubic design exudes Scandinavian minimalism and makes the lamp both decorative and sculptural. Canto Kubi Maxi can be connected in parallel to multiple lamps, making the lamp extremely functional.