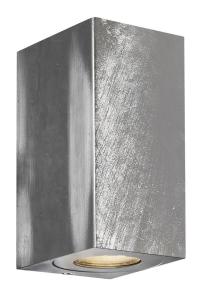

## Canto Maxi Kubi 2

Item number: 49731031 Galvanized EAN: 5701581485785

Packaging unit 3
Material: Metal
IP44, Class 1 (Earth contact), 230V
GU10, Max. 2X28W, Light source not included
Parallel connection possible