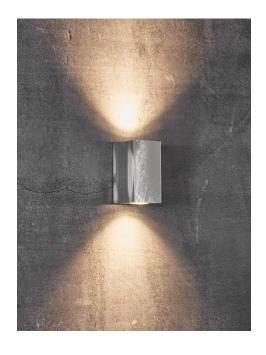

Area: Outdoor Energy class A++ - D

Canto Kubi Maxi provides a unique lighting experience, where light flows both up and down. The cubic design exudes Scandinavian minimalism and makes the lamp both decorative and sculptural. Canto Kubi Maxi can be connected in parallel to multiple lamps, making the lamp extremely functional.