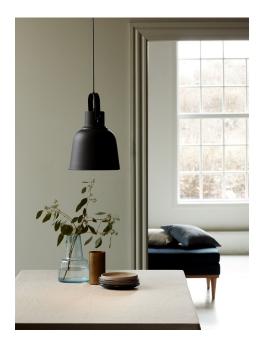

E27, Max. 25W, Light source not included

Area: Indoor

Energy class A++ - E

With its raw and industrial design, the Adrian series creates a contrast to the bright and feminine Nordic interior style. The interaction between the rough surface and the integrated screws reinforces the industrial expression. In contrast to the rough design, the screen creates cosy lighting with downward light and simultaneously spreads the light out into the room through the screws on the side, contributing to a whole new lighting experience.