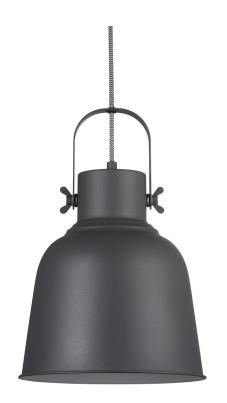

## Adrian 25

Item number: 48793003 Black EAN: 5701581461987

Packaging unit 3 Material: Metal/Plastic

IP20, Class 2 (Double isolated), 230V Cord: 200 cm, Black/White textile cable

Can the cable be replaced? No

E27, Max. 25W, Light source not included

Area: Indoor

Energy class A++ - E

With its raw and industrial design, the Adrian series creates a contrast to the bright and feminine Nordic interior style. The interaction between the rough surface and the integrated screws reinforces the industrial expression. In contrast to the rough design, the screen creates cosy lighting with downward light and simultaneously spreads the light out into the room through the screws on the side, contributing to a whole new lighting experience.