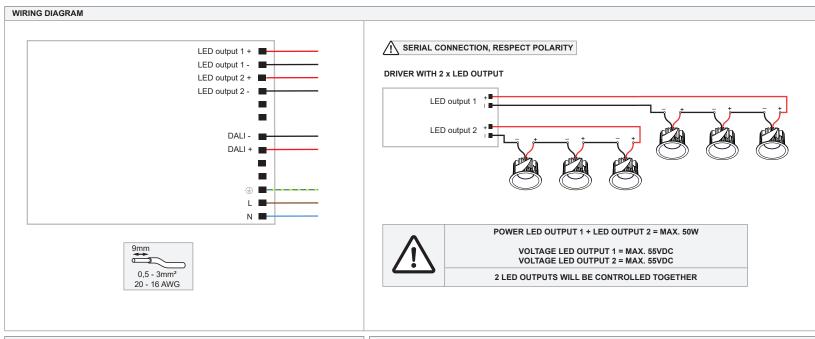

# OPERATING MODE

- Features DALI deep dimming (0.1% 100%):
- Memory function for sets or light groups
- Recall of stored functions
- Compatible with standard DALI interfaces
- DALI-2 approved
- Hybrid dimming (AM+PWM)
- DALI looping via additional DALI clamps

#### MAXIMUM OUTPUT POWER

50W